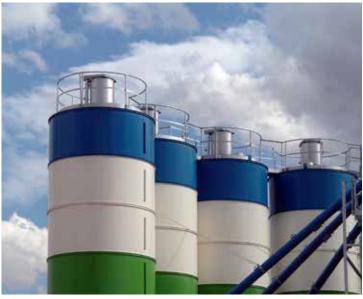

## **CUTTING-EDGE DUST FILTRATION TECHNOLOGY**

SILOTOP<sup>®</sup> zer<sup>®</sup> is a cylindrically shaped dust collector for venting pneumatically filled silos. Its stainless steel body contains vertically mounted POLYPLEAT<sup>®</sup> filter elements. The air jet cleaning system is integrated into the hinged weather protection cover.

Dust separated from the air flow by special filter elements drops back into the silo after an integrated automatic pulse-jet air cleaning system has removed it from the filter media.

Air filtration capacity has been increased through new high performance filter media, which require less filter surface area. This results in a lower pressure drop and dust emissions of less than 1mg/Nm<sup>3</sup>.