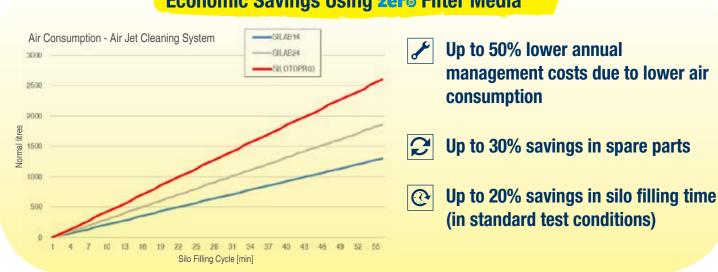

3]</b>                | 1,850 <b>[72.8]</b>              | 79 [ <b>174</b> ] |

#### **Features**

- Dust emission < 1 mg/Nm<sup>3</sup> due to EPA class IFAcertified filter media
- Air flow performance increased by 30%
- **Compact** 800 mm (30 in) diameter stainless steel body with bottom flange
- Maintenance-free air jet cleaning unit integrated into weather protection cover
- Maintenance height = 1,100 mm (3.6 ft)
- Extended durability due to zere filter media
  POLYPLEAT<sup>®</sup> elements
- Safe weather protection cover with lockable quick release

Easy and Safe Maintenance



#### **Benefits**

- 💥 Perfectly accessible due to compact design
- Construction
- Lightweight POLYPLEAT<sup>®</sup> filter elements easily replaceable by one operator only
  - Eco-friendly zero filter media



#### Economic Savings Using zero Filter Media

#### Accessories

- Weld-on bottom ring
- Multifunctional electronic differential pressure meter
- · Winter protection for solenoid valves
- Emission sampling kit

### Application